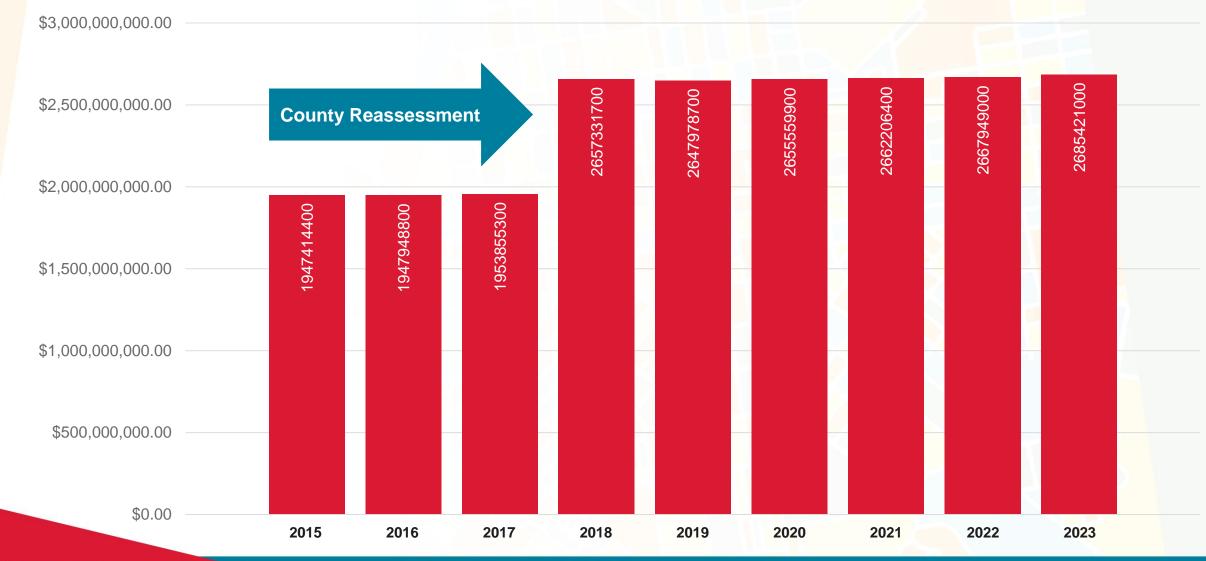

Police Hiring
- Homelessness
- Comprehensive Plan Implementation



LNP LancasterOnline

#### Lancaster home rule commission in favor of keeping at-large City Council seats

March 15, 2024





## **2024 Budget Revenue vs Expenses**





## **Budget Revenue vs Expenses Over Time**

































## **Brief Recap: What is Home Rule?**

- A Home Rule Charter transfers the basic authority to act in municipal affairs from state law, to a local charter, drafted, adopted and amended by the municipal voters. It is effectively our constitution.
- Literally: Make the Rules at Home
- It allows for flexibility in defining structure, powers, taxation and other functions of government



#### What Could Home Rule Change? Tax Revenues





#### **Total Assessed Value of Real Estate**



### **Total Assessed Value of Tax-Exempt Real Estate**



#### **Earned Income Taxes**



## **Revenues**

#### **PROPERTY TAX**

- Paid by property owners
- Tied to property value
- 1 mil increase = \$2.5M
  (1 mil is essentially a 10% increase)

#### EARNED INCOME TAX

- Paid by all residents who live in Lancaster City
- Taxable income only
- 0.3% increase could generate \$4.5M

| 12% increase in Property Taxes     | Generates \$4.5M | average increase per property owner       |
|------------------------------------|------------------|-------------------------------------------|
| 0.3% increase in Earned Income Tax | Generates \$4.5M | \$183.31<br>average increase per taxpayer |



## **Developing Two Budgets for 2025**

## Only Property Tax Increase

25% increase (1 mil = \$2.5M or 10