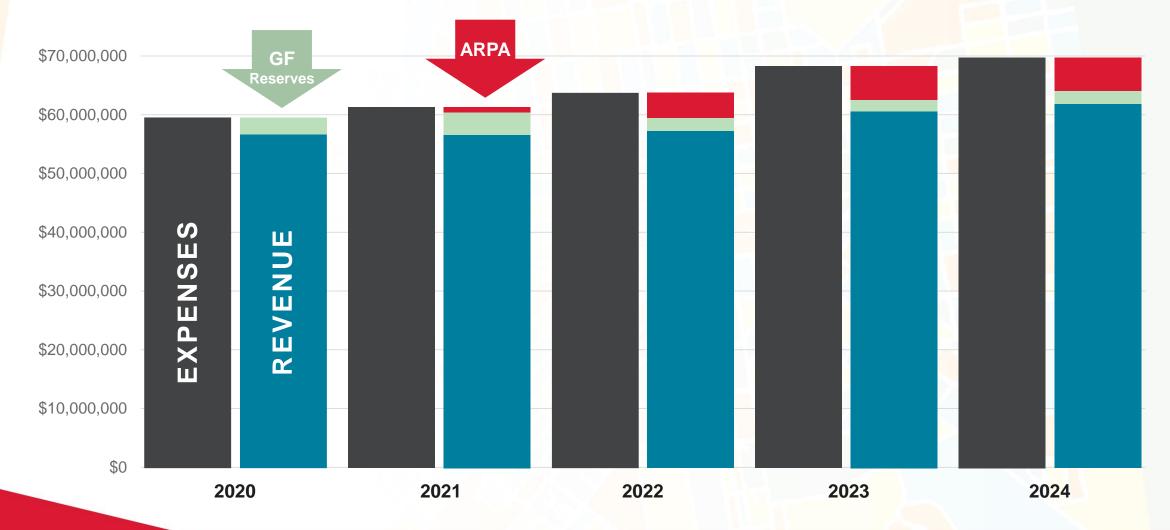

## **2024 Budget Revenue vs Expenses**

## **Budget Revenue vs Expenses Over Time**