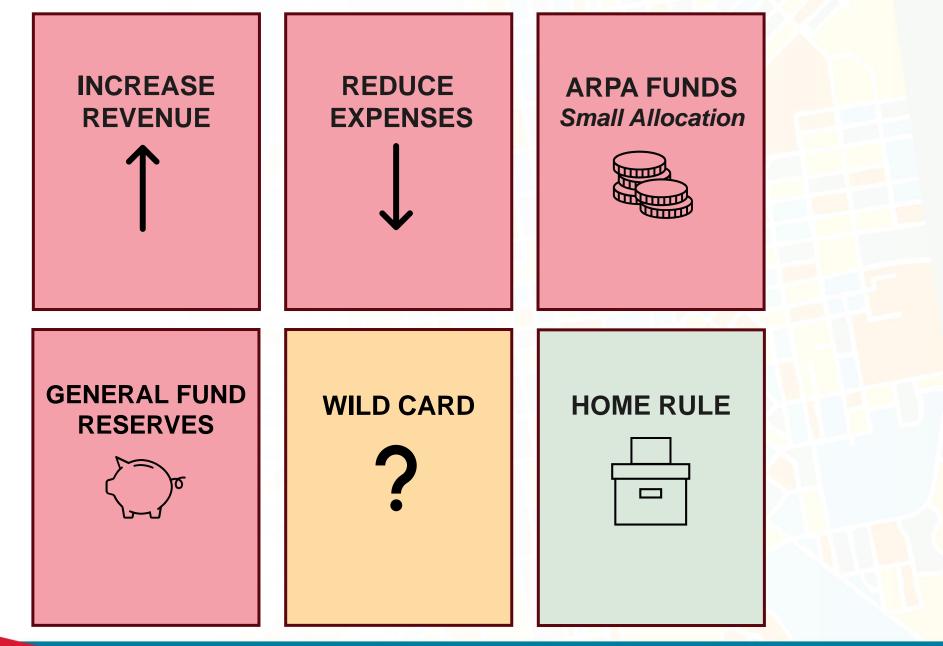

## **Brief Recap: What is Home Rule?**

- A Home Rule Charter transfers the basic authority to act in municipal affairs from state law, to a local charter, drafted, adopted and amended by the municipal voters. It is effectively our constitution.
- Literally: Make the Rules at Home
- It allows for flexibility in defining structure, powers, taxation and other functions of government

#### What Could Home Rule Change? Tax Revenues