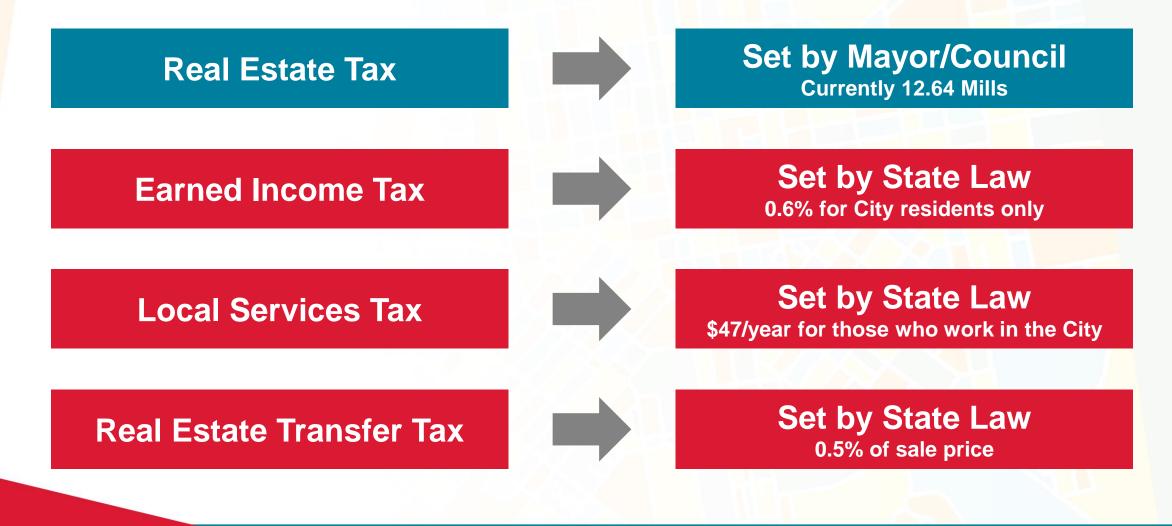

#### What Could Home Rule Change? Tax Revenues

#### **PROPERTY TAX**

- Paid by property owners
- Tied to property value
- 1 mil increase = \$2.5M
  (1 mil is essentially a 10% increase)

#### EARNED INCOME TAX

- Paid by all residents who live in Lancaster City
- Taxable income only
- 0.3% increase could generate \$4.5M

| 12% increase in Property Taxes     | Generates \$4.5M | average increase per property owner       |
|------------------------------------|------------------|-------------------------------------------|
| 0.3% increase in Earned Income Tax | Generates \$4.5M | \$183.31<br>average increase per taxpayer |