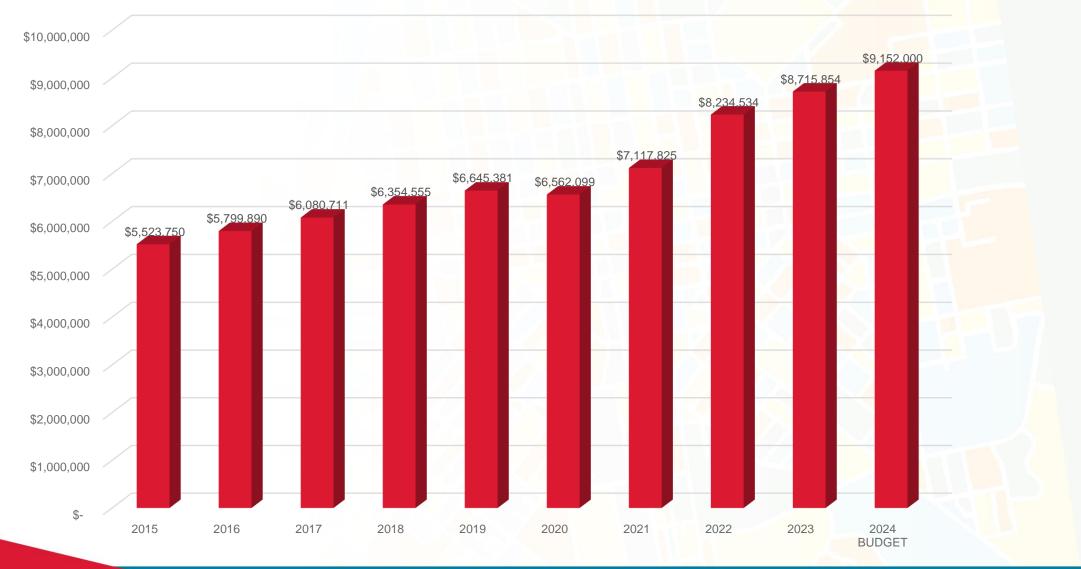

### Lancaster home rule commission in favor of keeping at-large City Council seats

March 15, 2024





## **2024 Budget Revenue vs Expenses**





## **Budget Revenue vs Expenses Over Time**

































## **Brief Recap: What is Home Rule?**

- A Home Rule Charter transfers the basic authority to act in municipal affairs from state law, to a local charter, drafted, adopted and amended by the municipal voters. It is effectively our constitution.
- Literally: Make the Rules at Home
- It allows for flexibility in defining structure, powers, taxation and other functions of government



#### What Could Home Rule Change? Tax Revenues





#### **Total Assessed Value of Real Estate**



### **Total Assessed Value of Tax-Exempt Real Estate**



#### **Earned Income Taxes**



## **Revenues**

#### **PROPERTY TAX**

- Paid by property owners
- Tied to property value
- 1 mil increase = \$2.5M
  (1 mil is essentially a 10% increase)

#### EARNED INCOME TAX

- Paid by all residents who live in Lancaster City
- Taxable income only
- 0.3% increase could generate \$4.5M

| 12% increase in Property Taxes     | Generates \$4.5M | average increase per property owner       |
|------------------------------------|------------------|-------------------------------------------|
| 0.3% increase in Earned Income Tax | Generates \$4.5M | \$183.31<br>average increase per taxpayer |



## **Developing Two Budgets for 2025**

## Only Property Tax Increase

25% increase (1 mil = \$2.5M or 10 percent increase)

## HOME RULE BUDGET

A budget including potential home rule provisions