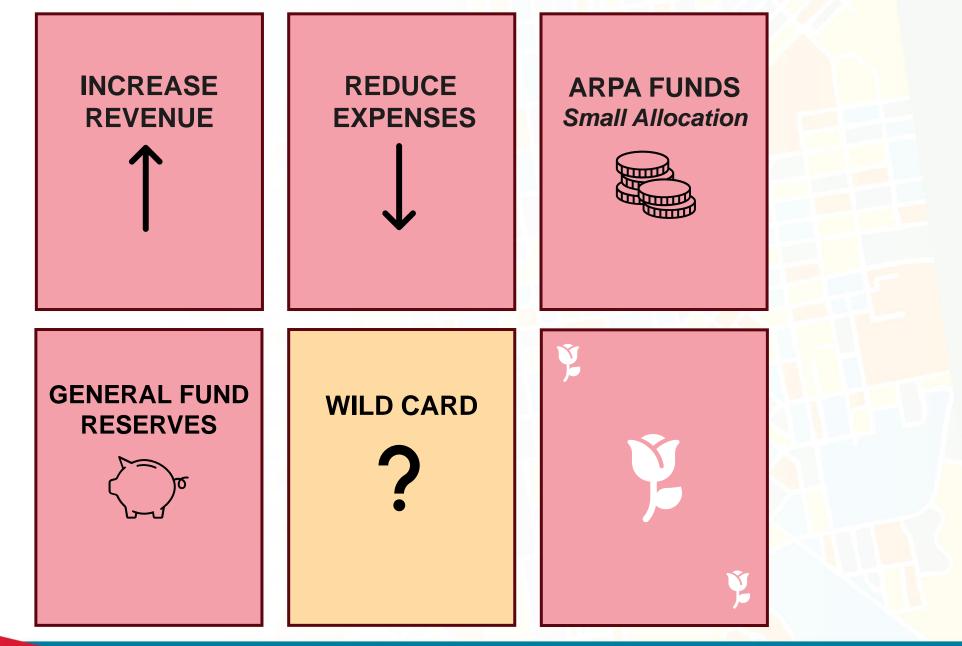

# Into the Fray: What's Happening

HOURGLASS FOUNDATION MAY 2024



# **BUILDING A STRONGER &** MORE EQUITABLE LANCASTER



## What's Happening RIGHT Now

- Home Rule & Budget Planning
- Water Affordability
- Police Hiring
- Homelessness
- Comprehensive Plan Implementation



LNP LancasterOnline

#### Lancaster home rule commission in favor of keeping at-large City Council seats

March 15, 2024





## **2024 Budget Revenue vs Expenses**





## **Budget Revenue vs Expenses Over Time**

































## **Brief Recap: What is Home Rule?**

- A Home Rule Charter transfers the basic authority to act in municipal affairs from state law, to a local charter, drafted, adopted and amended by the municipal voters. It is effectively our constitution.
- Literally: Make the Rules at Home
- It allows for flexibility in defining structure, powers, taxation and other functions of government



#### What Could Home Rule Change? Tax Revenues





#### **Total Assessed Value of Real Estate**



### **Total Assessed Value of Tax-Exempt Real Estate**



#### **Earned Income Taxes**



## **Revenues**

#### **PROPERTY TAX**

- Paid by property owners
- Tied to property value
- 1 mil increase = \$2.5M
  (1 mil is essentially a 10% increase)

#### EARNED INCOME TAX

- Paid by all residents who live