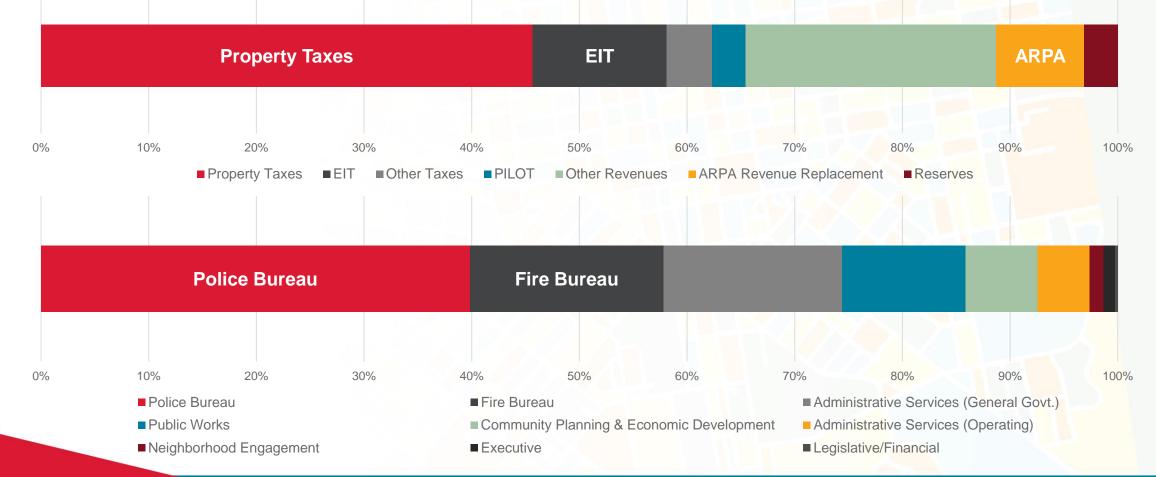

## **Revenues**

#### **PROPERTY TAX**

- Paid by property owners
- Tied to property value
- 1 mil increase = \$2.5M
  (1 mil is essentially a 10% increase)

#### EARNED INCOME TAX

- Paid by all residents who live in Lancaster City
- Taxable income only
- 0.3% increase could generate \$4.5M

| 12% increase in Property Taxes     | Generates \$4.5M | average increase per property owner       |
|------------------------------------|------------------|-------------------------------------------|
| 0.3% increase in Earned Income Tax | Generates \$4.5M | \$183.31<br>average increase per taxpayer |