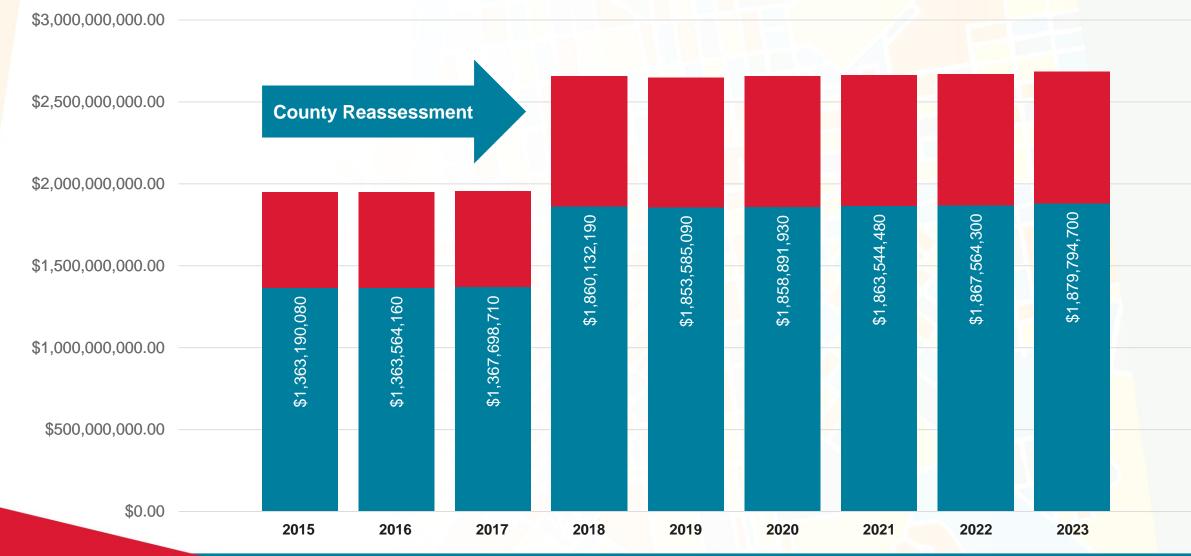

tation



LNP LancasterOnline

#### Lancaster home rule commission in favor of keeping at-large City Council seats

March 15, 2024





## **2024 Budget Revenue vs Expenses**





## **Budget Revenue vs Expenses Over Time**

































## **Brief Recap: What is Home Rule?**

- A Home Rule Charter transfers the basic authority to act in municipal affairs from state law, to a local charter, drafted, adopted and amended by the municipal voters. It is effectively our constitution.
- Literally: Make the Rules at Home
- It allows for flexibility in defining structure, powers, taxation and other functions of government



#### What Could Home Rule Change? Tax Revenues





#### **Total Assessed Value of Real Estate**



### **Total Assessed Value of Tax-Exempt Real Estate**



#### **Earned Income Taxes**



## **Revenues**

#### **PROPERTY TAX**

- Paid by property owners
- Tied to property value
- 1 mil increase = \$2.5M
  (1 mil is essentially a 10% increase)

#### EARNED INCOME TAX

- Paid by all residents who live in Lancaster City
- Taxable income only
- 0.3% increase could generate \$4.5M

| 12% increase in Property Taxes     | Generates \$4.5M | average increase per property owner       |
|------------------------------------|------------------|-------------------------------------------|
| 0.3% increase in Earned Income Tax | Generates \$4.5M | \$183.31<br>average increase per taxpayer |



## **Developing Two Budgets for 2025**

## Only Property Tax Increase

25% increase (1 mil = \$2.5M or 10 percent increase)

## HOME RULE BUDGET

A budget includin